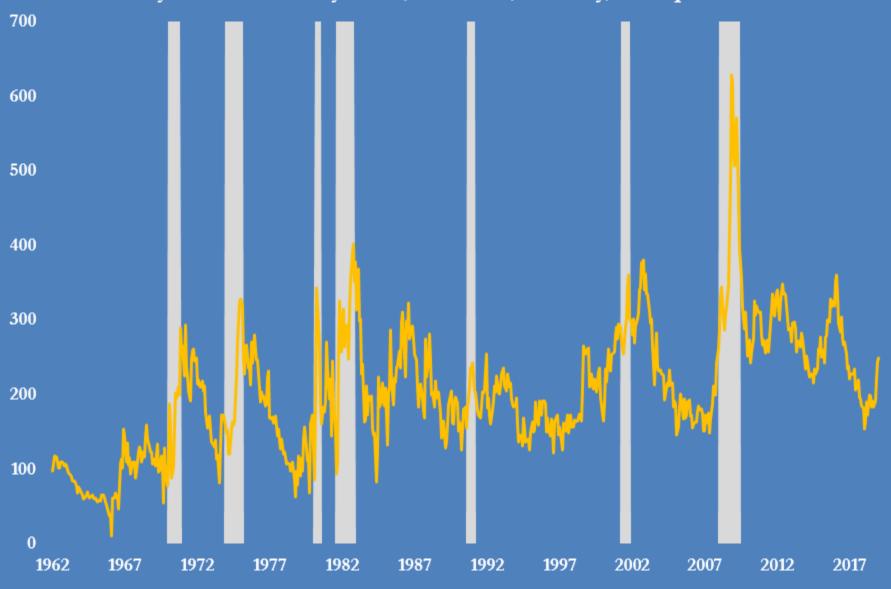

## Yield on 10-year U.S. Treasury inflation-protected securities (TIPS), percent, 2003-2019

-1.50 2003 2004 2005 2006 2007 2008 2009 2010 2011 2012 2013 2014 2015 2016 2017 2018 2019

Corporate credit spread: Moody's Baa-rated seasoned issuer over 10year U.S. Treasury notes, 1962-2019, monthly, basis points