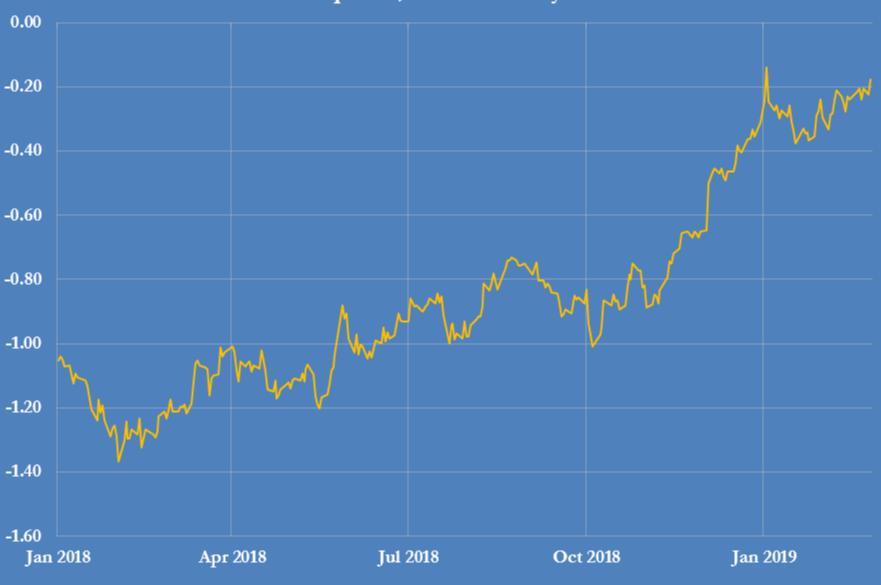

## U.S. financial markets Selected indicators

JOHN KEMP REUTERS 27 Feb 2019

U.S. Treasury yield curve, 2018-2019 Percent points, 3mth bills - 10yr notes

Source: Refinitiv @JKempEnergy

U.S. Treasury yield curve, 2000-2019 Percent points, 3mth bills - 10yr notes