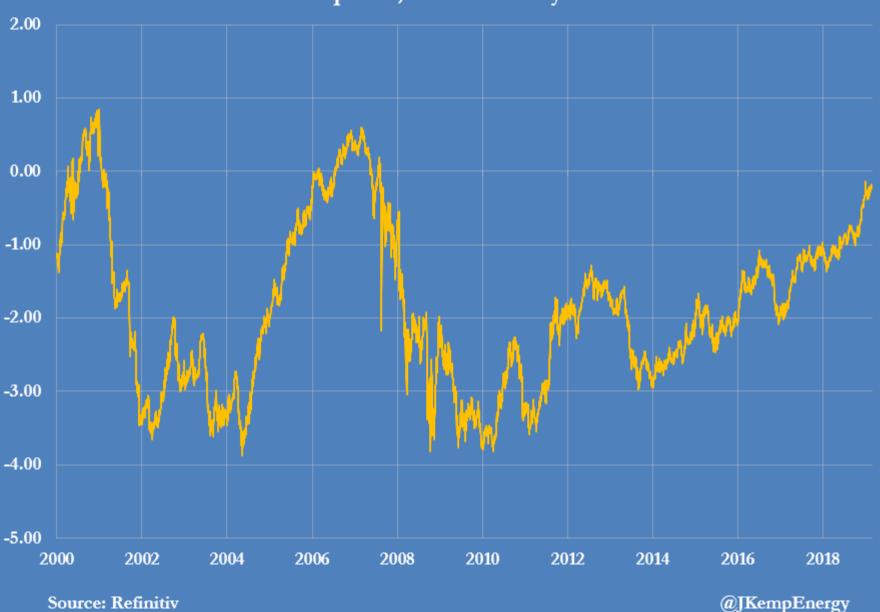

## U.S. financial markets Selected indicators

JOHN KEMP REUTERS 27 Feb 2019

U.S. Treasury yield curve, 2018-2019 Percent points, 3mth bills - 10yr notes

Source: Refinitiv @JKempEnergy

U.S. Treasury yield curve, 2000-2019 Percent points, 3mth bills - 10yr notes