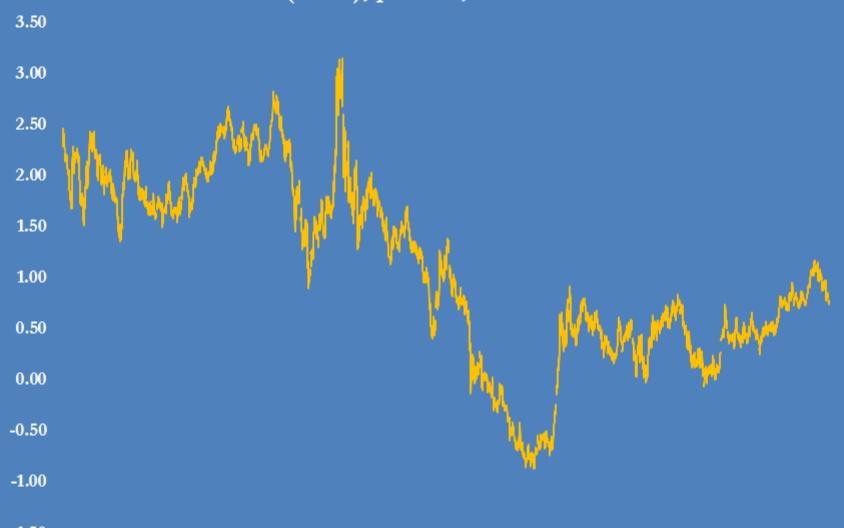

## Yield on 10-year U.S. Treasury inflation-protected securities (TIPS), percent, 2003-2019

-1.50 2003 2004 2005 2006 2007 2008 2009 2010 2011 2012 2013 2014 2015 2016 2017 2018 2019

Corporate credit spread: Moody's Baa-rated seasoned issuer over 10year U.S. Treasury notes, 1962-2019, monthly, basis points