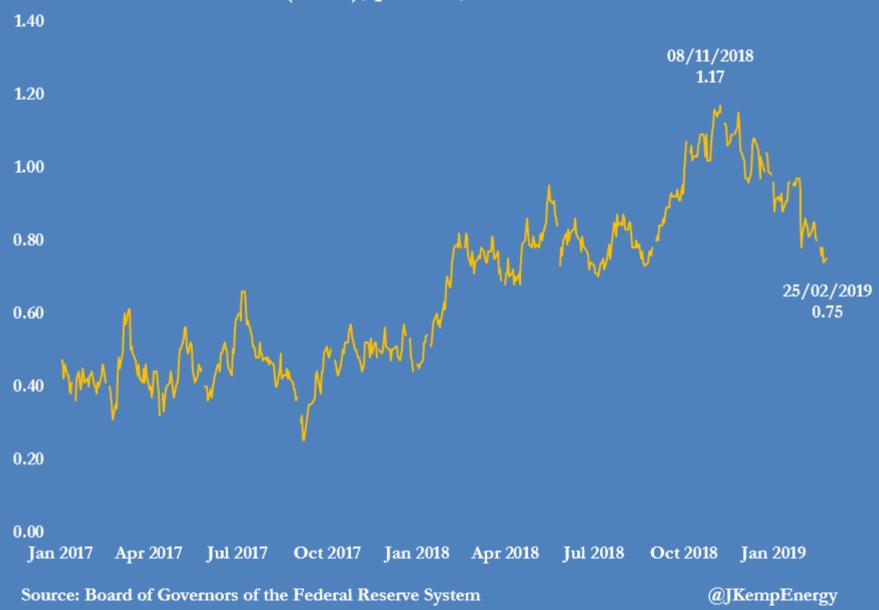

## Yield on 10-year U.S. Treasury inflation-protected securities (TIPS), percent, 2017-2019