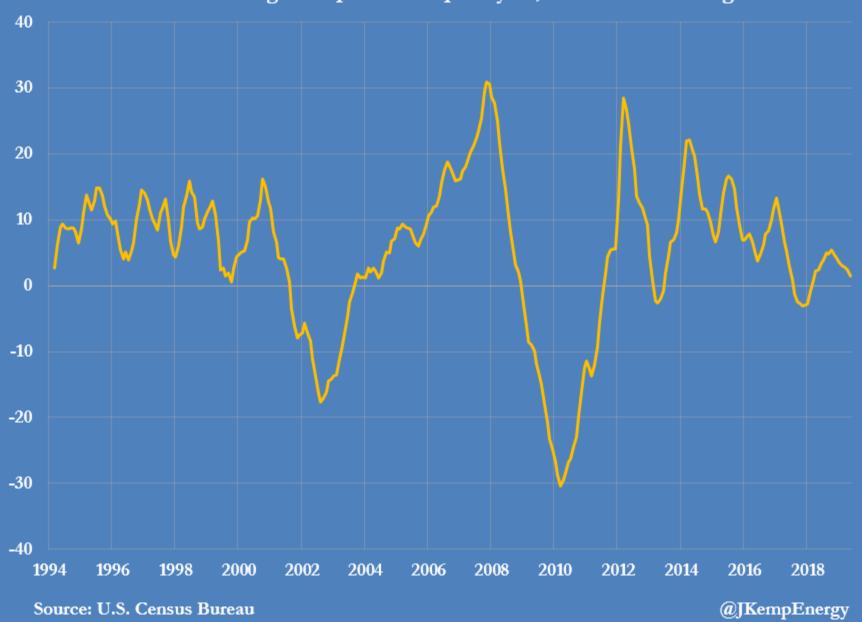

Percent change from year earlier, monthly and 3-month average

U.S. private sector construction activity, 1994-2019 Percent change compared with prior year, three-month average

U.S. private residential construction activity, 1994-2019 Percent change compared with prior year, three-month average