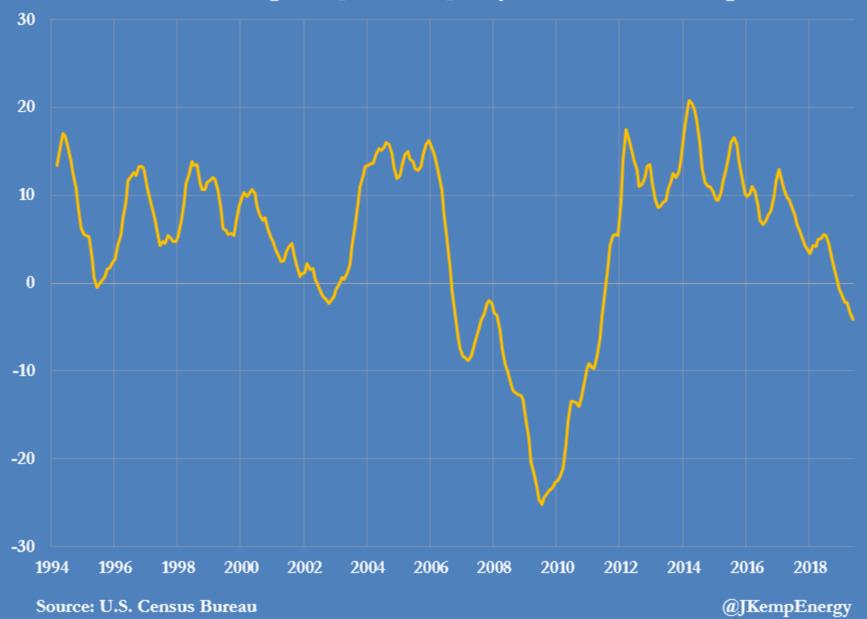

Percent change from year earlier, monthly and 3-month average

U.S. private sector construction activity, 1994-2019 Percent change compared with prior year, three-month average

U.S. private residential construction activity, 1994-2019 Percent change compared with prior year, three-month average

U.S. private non-residential construction activity, 1994-2019

Percent change compared with prior year, three-month average

Yield on U.S. 10-Year Treasury Notes, 1955-2018 Percent

Yield on U.S. 10-Year Treasury Notes, 2000-2019 Percent