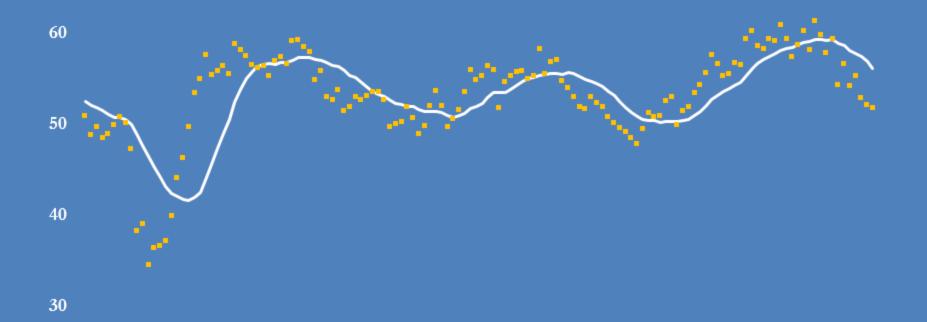

## JPMorgan Global PMI New Export Orders Sub-index, 2000-2019

Source: Refinitiv Datastream

@JKempEnergy

Manufacturing, diffusion index, base = 50 Monthly and 12-month moving average

70

80

20 2008

2013