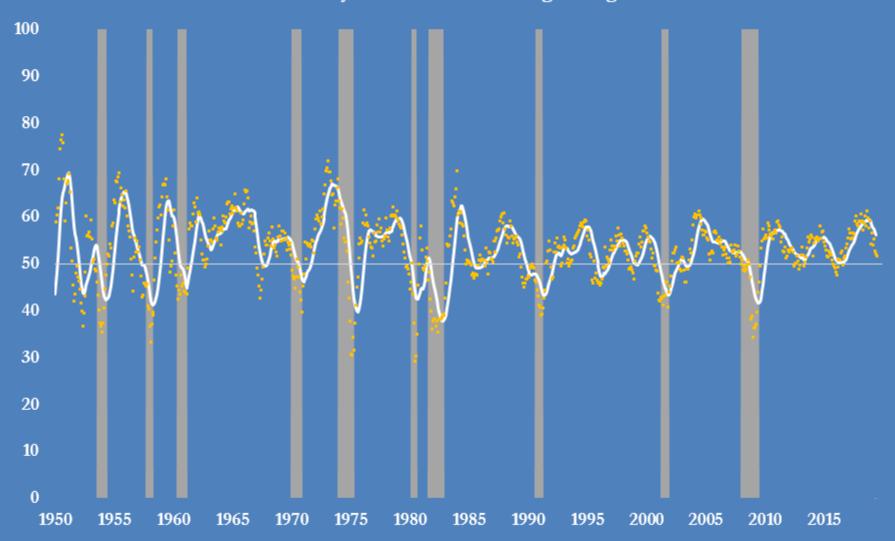

2018

U.S. Purchasing Managers' Index, 1950-2019

Manufacturing, diffusion index, base = 50 Monthly and 12-month moving average

Source: Institute for Supply Management, Manufacturing Report on Business

@JKempEnergy

U.S. Purchasing Managers' Index, 1950-2019 Diffusion index, base = 50

U.S. ISM manufacturing new orders, 2000-2019

Index base = 100, monthly and three-month average
NBER recessions shown

U.S. manufacturers' new orders of nondefense capital equipment excluding aircraft, 1993-2019