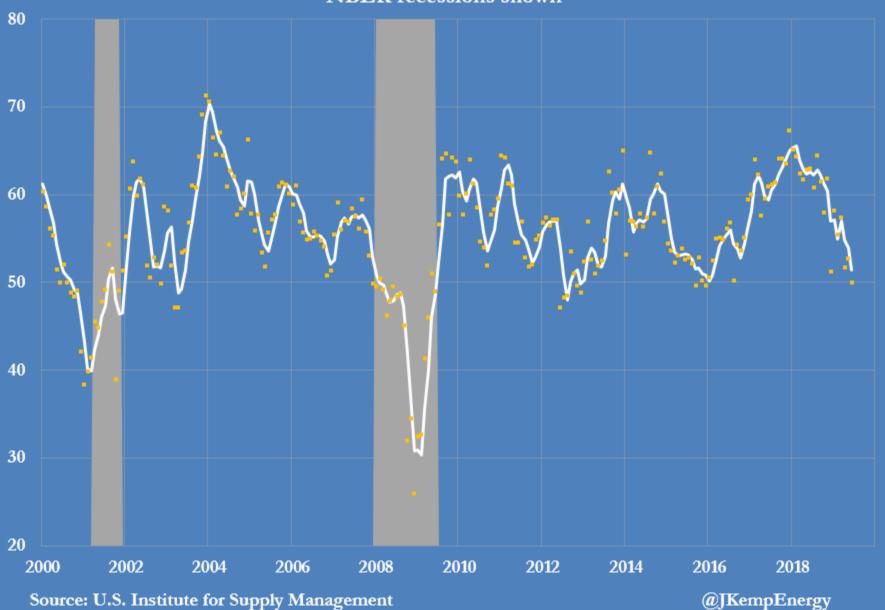

U.S. Purchasing Managers' Index, 1950-2019 Diffusion index, base = 50

U.S. ISM manufacturing new orders, 2000-2019

Index base = 100, monthly and three-month average
NBER recessions shown

U.S. manufacturers' new orders of nondefense capital equipment excluding aircraft, 1993-2019