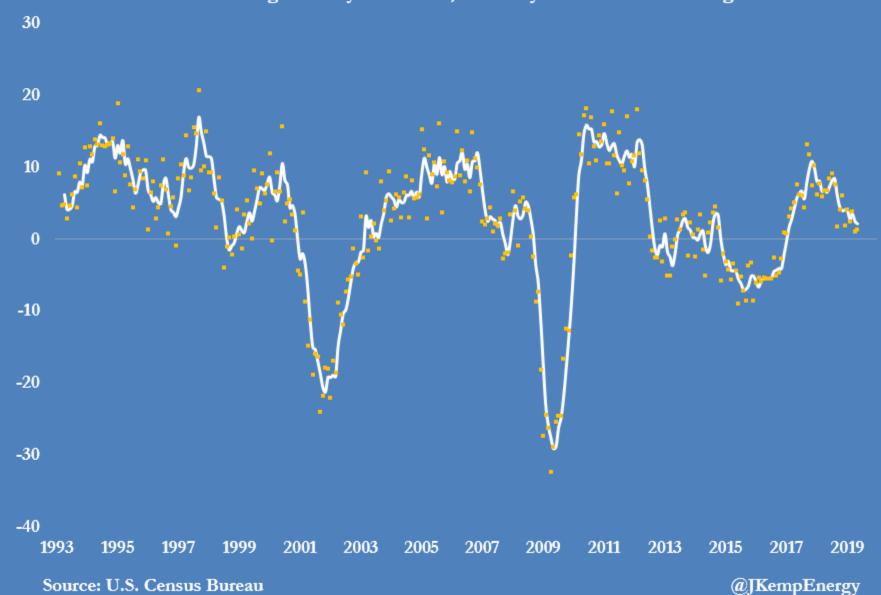

U.S. Purchasing Managers' Index, 1950-2019 Diffusion index, base = 50

U.S. ISM manufacturing new orders, 2000-2019

Index base = 100, monthly and three-month average
NBER recessions shown

U.S. manufacturers' new orders of nondefense capital equipment excluding aircraft, 1993-2019

Percent change from year earlier, monthly and 3-month average

U.S. private sector construction activity, 1994-2019 Percent change compared with prior year, three-month average

U.S. private residential construction activity, 1994-2019 Percent change compared with prior year, three-month average