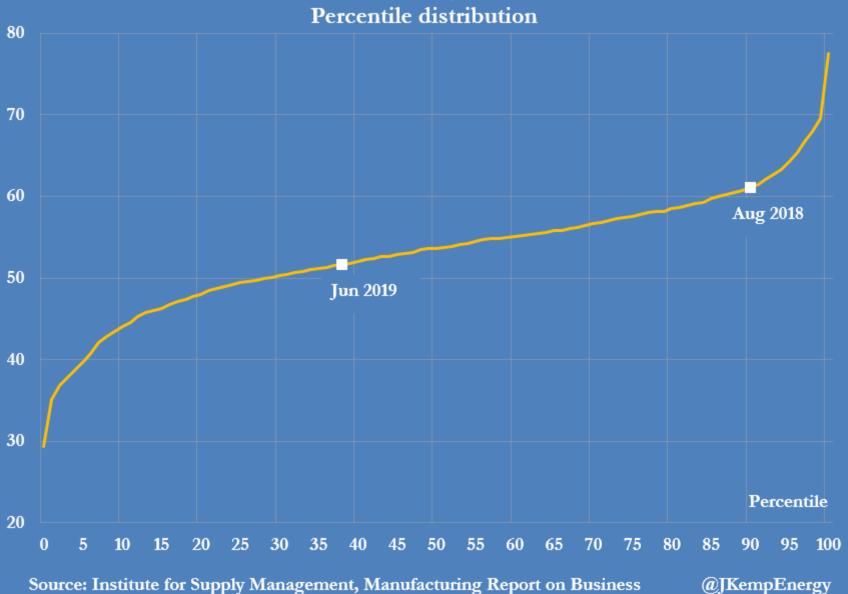

Global economy Selected indicators

JOHN KEMP REUTERS 3 July 2019

## JPMorgan Global PMI New Export Orders Sub-index, 2000-2019



Source: Refinitiv Datastream

@JKempEnergy



Manufacturing, diffusion index, base = 50 Monthly and 12-month moving average

70

80



20 2008

2013

2018

U.S. Purchasing Managers' Index, 1950-2019

Manufacturing, diffusion index, base = 50 Monthly and 12-month moving average



Source: Institute for Supply Management, Manufacturing Report on Business

@JKempEnergy

U.S. Purchasing Managers' Index, 1950-2019 Diffusion index, base = 50



U.S. ISM manufacturing new orders, 2000-2019

Index base = 100, monthly and three-month average
NBER recessions shown



U.S. manufacturers' new orders of nondefense capital equipment excluding aircraft, 1993-2019

Percent change from year earlier, monthly and 3-month average



U.S. private sector construction activity, 1994-2019 Percent change compared with prior year, three-month average



U.S. private residential construction activity, 1994-2019 Percent change compared with prior year, three-month average



U.S. private non-residential construction activity, 1994-2019

Percent change compared with prior year, three-month average



Yield on U.S. 10-Year Treasury Notes, 1955-2018 Percent



Yield on U.S. 10-Year Treasury Notes, 2000-2019 Percent



U.S. Treasury yield curve, 1990-20