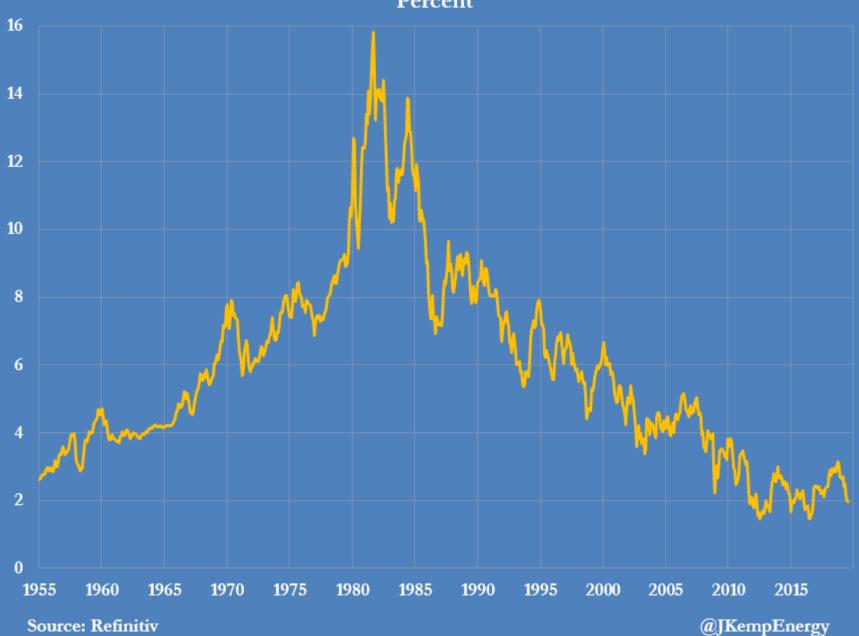

U.S. private non-residential construction activity, 1994-2019

Percent change compared with prior year, three-month average

Yield on U.S. 10-Year Treasury Notes, 1955-2018 Percent

Yield on U.S. 10-Year Treasury Notes, 2000-2019 Percent