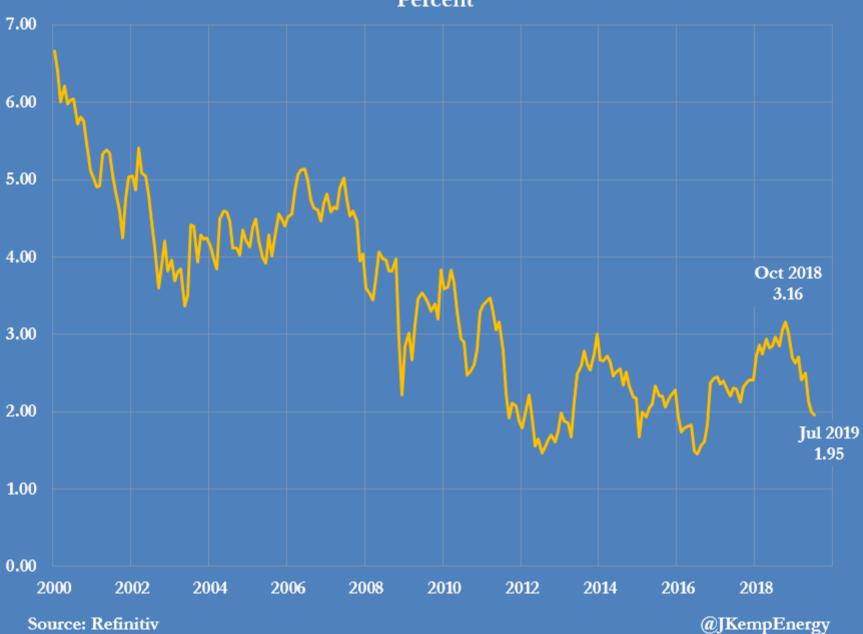

U.S. private non-residential construction activity, 1994-2019

Percent change compared with prior year, three-month average

Yield on U.S. 10-Year Treasury Notes, 1955-2018 Percent

Yield on U.S. 10-Year Treasury Notes, 2000-2019 Percent