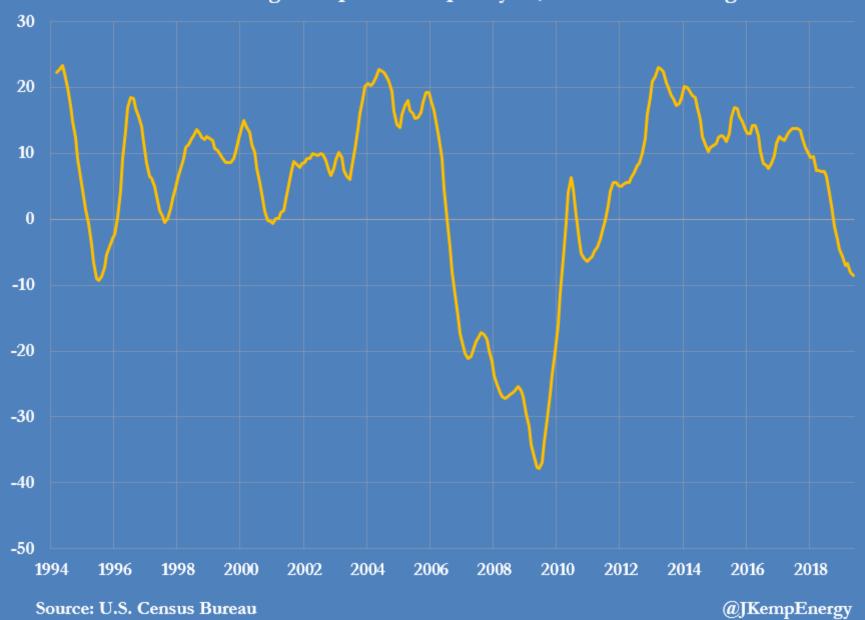

U.S. private non-residential construction activity, 1994-2019

Percent change compared with prior year, three-month average

Yield on U.S. 10-Year Treasury Notes, 1955-2018 Percent

Yield on U.S. 10-Year Treasury Notes, 2000-2019 Percent