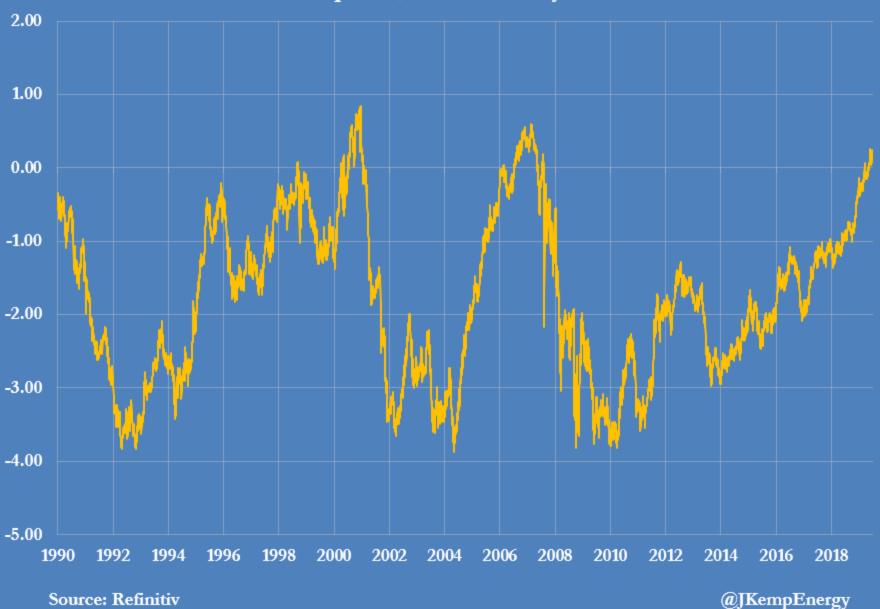

U.S. Treasury yield curve, 1990-2019 Percent points, 3mth bills - 10yr notes

U.S. Treasury yield curve, 2018-2019 Percent points, 3mth bills - 10yr notes