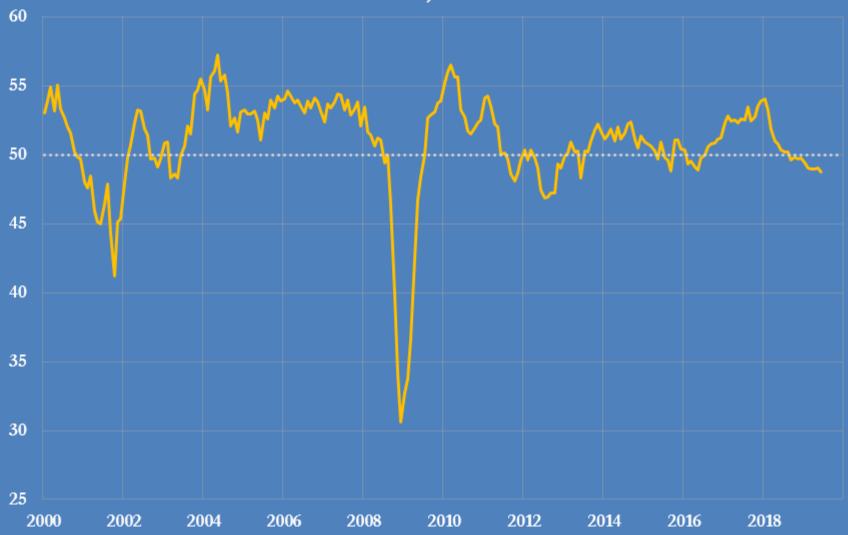

## JPMorgan Global PMI New Export Orders Sub-index, 2000-2019

Source: Refinitiv Datastream

@JKempEnergy

Manufacturing, diffusion index, base = 50 Monthly and 12-month moving average

70

80

20 2008

2013